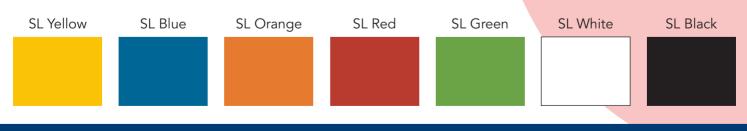

## The colours

SolidLux is available for line marking in seven standard colours. Other colours available on application. Note: colours shown may vary from the printed result.

SolidLux
P.O. Box 205, 8000 AE Zwolle
The Netherlands