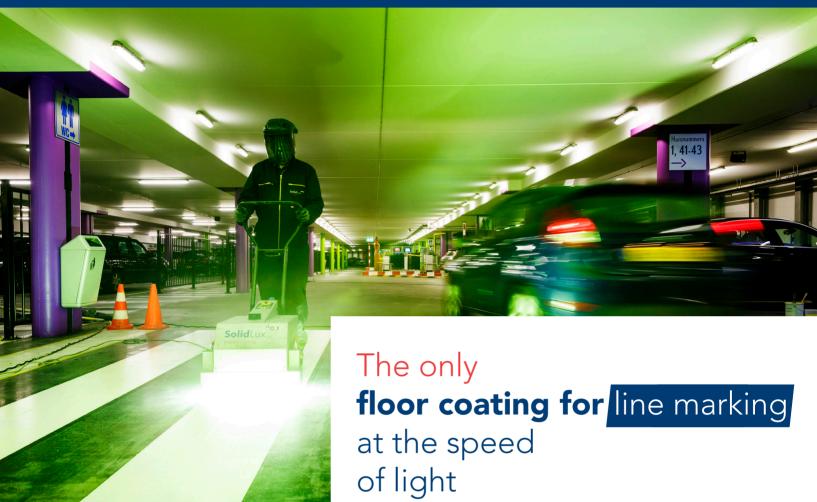

Some places never get a rest. In areas where activity continues 24/7, installing floor markings is a challenge. After years of research, a ground-breaking innovation has now arrived: a rapid action floor coating that is fully cured and 100% load resistant, immediately after installation. SolidLux Instant Coating. Minimum disturbance, maximum time efficiency.

# SolidLux has made the unthinkable possible

SolidLux Coating works at the speed of light. Literally, because this patented coating system cures instantly by exposure to UV light.

The area remains accessible while work is in progress with new line markings fully load resistant both chemically and mechanically within minutes.

The ultimate solution for public spaces, production halls and cold storage and deep-freezing cells. With SolidLux, every floor can be treated rapidly to meet relevant safety and workplace standards with only a minimum of disturbance.